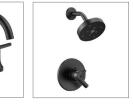

## COUNTER

WOOD FLOOR

CARPET

KITCHEN BACKSPLASH

BATH FLOOR TILE

FIXTURES

APPLIANCES

LIGHTING