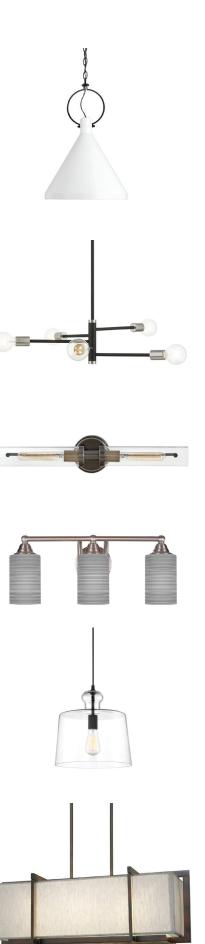

## COUNTER

WOOD FLOOR

CARPET

KITCHEN BACKSPLASH

BATH FLOOR TILE

FIXTURES

APPLIANCES

LIGHTING