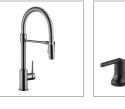

## COUNTER

WOOD FLOOR

CARPET

KITCHEN BACKSPLASH

BATH FLOOR TILE

FIXTURES

APPLIANCES

LIGHTING