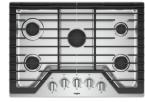

## COUNTER

WOOD FLOOR

CARPET

KITCHEN BACKSPLASH

BATH FLOOR TILE

FIXTURES

APPLIANCES

LIGHTING